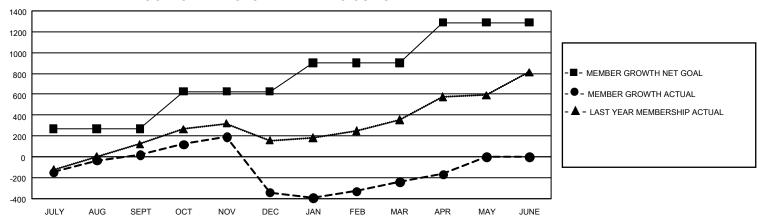

## GOALS AND ACTUAL MEMBERS CUMULATIVE

| DROPPED CLUBS: 16    |              | 236 CLUBS OF 560 ADDED 1<br>OR MORE NEW MEMBERS | GENDER DISTRIBUTION                 |                |  |
|----------------------|--------------|-------------------------------------------------|-------------------------------------|----------------|--|
|                      |              |                                                 | MALE                                | 6,116 (39.93%) |  |
|                      |              |                                                 | FEMALE                              | 9,198 (60.06%) |  |
| DROPPED MEMBERS      |              |                                                 | NON BINARY                          | 0 (0.00%)      |  |
| DECEASED             | 104          |                                                 | PREFER NOT TO ANSWER                | 1 (0.01%)      |  |
| CLUB CANCELLED OTHER | 289<br>1,269 | CLICK HERE FOR                                  | TOTAL FAMILY UNIT MEMBERS 3,630     |                |  |
| TOTAL                | 1,662        | CUMULATIVE MEMBERSHIP DATA                      | FAMILY MEMBERS PAYING HALF DUES 2,1 |                |  |

## GMT Constitutional Area 3, Group B

REPORT DOES NOT INCLUDE CLUBS IN UNDISTRICTED AREAS.

| Clubs                 |               |           |               | Members               |                         |                         |                                              |
|-----------------------|---------------|-----------|---------------|-----------------------|-------------------------|-------------------------|----------------------------------------------|
| RESULTS FOR 2022-2023 |               |           |               | RESULTS FOR 2022-2023 |                         |                         |                                              |
| QUARTER               | NEW CLUB GOAL | NEW CLUBS | DROPPED CLUBS | QUARTER ME            | MBER GROWTH NET<br>GOAL | MEMBER GROWTH<br>ACTUAL | DROPPED MEMBERS ACTUAL (including transfers) |
| JULY/AUG/SEPT         | 21            | 8         | 1             | JULY/AUG/SEPT         | 268                     | 503                     | 475                                          |
| OCT/NOV/DEC           | 24            | 3         | 10            | OCT/NOV/DEC           | 360                     | 450                     | 800                                          |
| JAN/FEB/MAR           | 24            | 7         | 5             | JAN/FEB/MAR           | 275                     | 402                     | 285                                          |
| APR/MAY/JUNE          | 15            | 4         | 0             | APR/MAY/JUNE          | 385                     | 180                     | 102                                          |