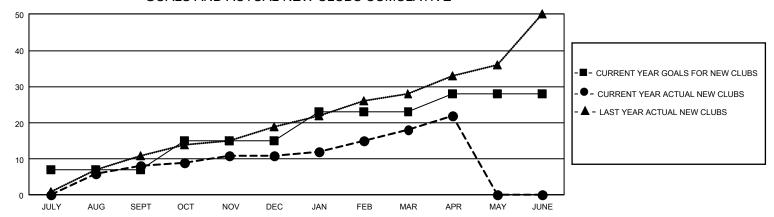

## GOALS AND ACTUAL NEW CLUBS CUMULATIVE

## GMT Constitutional Area 3, Group B

REPORT DOES NOT INCLUDE CLUBS IN UNDISTRICTED AREAS.

| Clubs                 |               |           |               | Members               |                         |                         |                                              |
|-----------------------|---------------|-----------|---------------|-----------------------|-------------------------|-------------------------|----------------------------------------------|
| RESULTS FOR 2022-2023 |               |           |               | RESULTS FOR 2022-2023 |                         |                         |                                              |
| QUARTER               | NEW CLUB GOAL | NEW CLUBS | DROPPED CLUBS | QUARTER ME            | MBER GROWTH NET<br>GOAL | MEMBER GROWTH<br>ACTUAL | DROPPED MEMBERS ACTUAL (including transfers) |
| JULY/AUG/SEPT         | 21            | 8         | 1             | JULY/AUG/SEPT         | 268                     | 503                     | 475                                          |
| OCT/NOV/DEC           | 24            | 3         | 10            | OCT/NOV/DEC           | 360                     | 450                     | 800                                          |
| JAN/FEB/MAR           | 24            | 7         | 5             | JAN/FEB/MAR           | 275                     | 402                     | 285                                          |
| APR/MAY/JUNE          | 15            | 4         | 0             | APR/MAY/JUNE          | 385                     | 180                     | 102                                          |